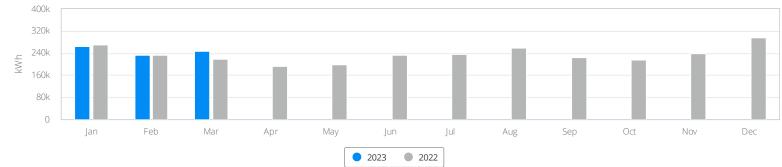

#### USAGE (kWh in thousands)

\* Bars may be transparent for time periods where not all of the data has been received yet.