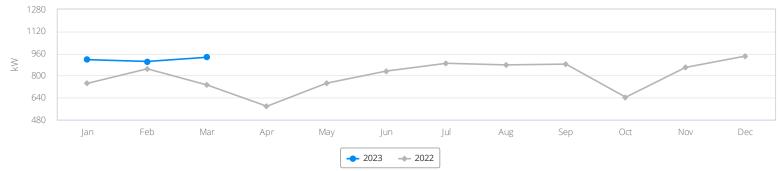

#### DEMAND (kW)

\* Lines may be transparent for time periods where not all of the data has been received yet.