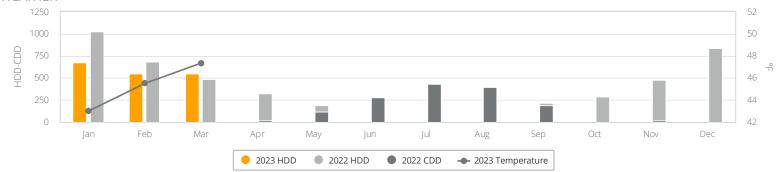

#### March 2023

| 248,158 KWH | 933 KW | 547 HDD      |
|-------------|--------|--------------|
| CONSUMPTION | DEMAND | WEATHER      |
| ▲ 13%       | ▲ 3%   | <b>▲</b> 13% |